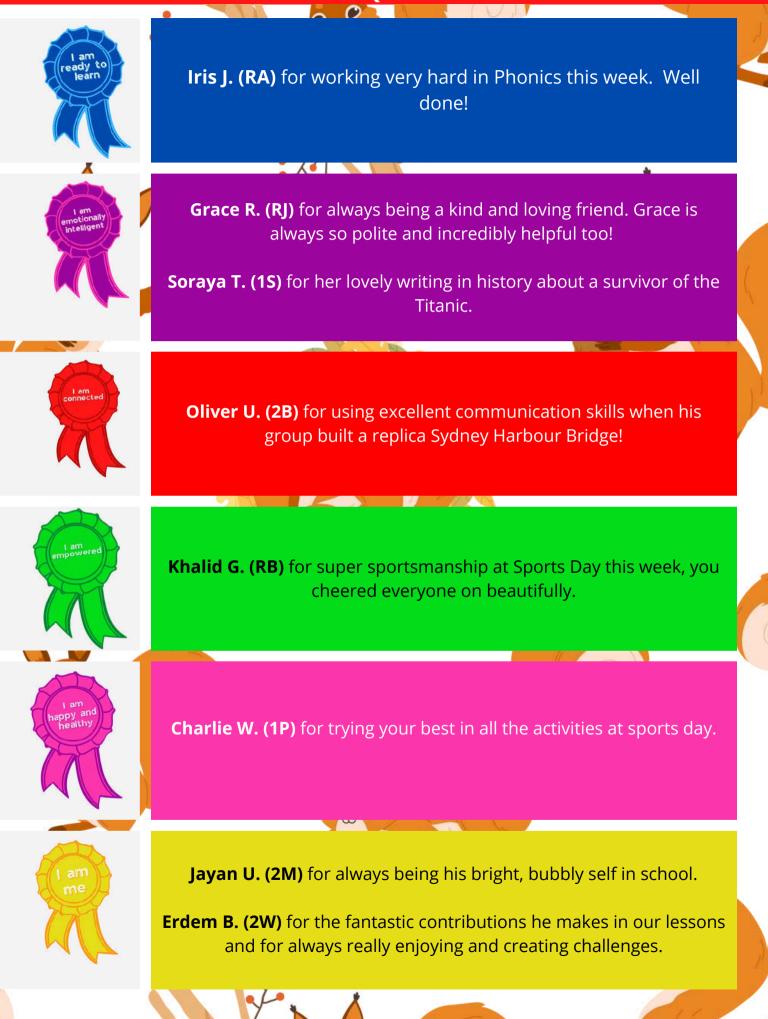

#### INFANT AND JUNIOR SCHOOL JUNIOR SCHOOL RAINBOW AWARDS FOR PASTORAL EFFORT AND ACHIEVEMENT

| l am<br>ready to<br>learn           | <ul> <li>Dominic S. (5A) for always making independent choices in his learning and showing curiosity about the world around him.</li> <li>Cole H-R. (5B) for always being an independent, resilient and active learner. You have been fabulous this year!</li> <li>Seraphina A. (5B) for always being an enthusiastic and conscientious learner.</li> </ul>                                                                                                                                                                                                                                                                                                                                                                         |
|-------------------------------------|-------------------------------------------------------------------------------------------------------------------------------------------------------------------------------------------------------------------------------------------------------------------------------------------------------------------------------------------------------------------------------------------------------------------------------------------------------------------------------------------------------------------------------------------------------------------------------------------------------------------------------------------------------------------------------------------------------------------------------------|
| L em<br>errotionally<br>intelligent | <ul> <li>Arjun K. (4W) for standing in for a pupil who was poorly for the Y4 Showcase performance.</li> <li>Miranda B. (5B) for thinking about the needs of others and being a fabulous friend!</li> <li>Max M. (5B) (nominated by his peers) for being a fantastic friend, compromising and involving all children at breaktimes.</li> </ul>                                                                                                                                                                                                                                                                                                                                                                                       |
| Lemconnected                        | <b>Hamish J-R. (5B)</b> for brightening my day with his lovely manners and news updates.                                                                                                                                                                                                                                                                                                                                                                                                                                                                                                                                                                                                                                            |
| T am<br>me                          | <ul> <li>Hillary J. (3G) for being an all-round good egg! Hillary cares deeply about his work, his friendships and our school community. He shows consideration for others at all times. What an outstanding role model he is!</li> <li>Harman L., Ayman E-S. and Alex W. for always bringing the laughter into 3M.</li> <li>Esher S. (5A) for always bringing her whole self to school and approaching every activity with a sense of enthusiasm and fun.</li> <li>Jia S. (5B) for taking pride in all that she does, she is a diligent and enthusiastic learner and a fabulous friend to all!</li> <li>Cameron S. (5B) for pushing himself outside of his comfort zone asking and answering questions with confidence.</li> </ul> |
|                                     | <b>Harkiran M. (5D)</b> for always bringing her whole self to school and for never failing to put a smile on the face of others.                                                                                                                                                                                                                                                                                                                                                                                                                                                                                                                                                                                                    |
|                                     |                                                                                                                                                                                                                                                                                                                                                                                                                                                                                                                                                                                                                                                                                                                                     |

#### INFANT AND JUNIOR SCHOOL JUNIOR SCHOOL RAINBOW AWARDS FOR PASTORAL EFFORT AND ACHIEVEMENT

**Sai G. (3M)** for having the drive to always want to improve and do his best in all aspects of the curriculum.

**Hadeed S. (3M)** for seeking feedback in areas he is unsure of in order to the achieve.

**Sammy G. (3M)** for wanting to continually produce the best piece of work that he can, seeking challenge so that he can apply this within his own work.

**Freya A. and Adi N. (3M)** for utilising the classroom and learning environment so that they can work independently and continually progress their own learning.

INFANT AND JUNIOR SCHOOL JUNIOR SCHOOL SHARPENER FOR SUCCESS AWARD