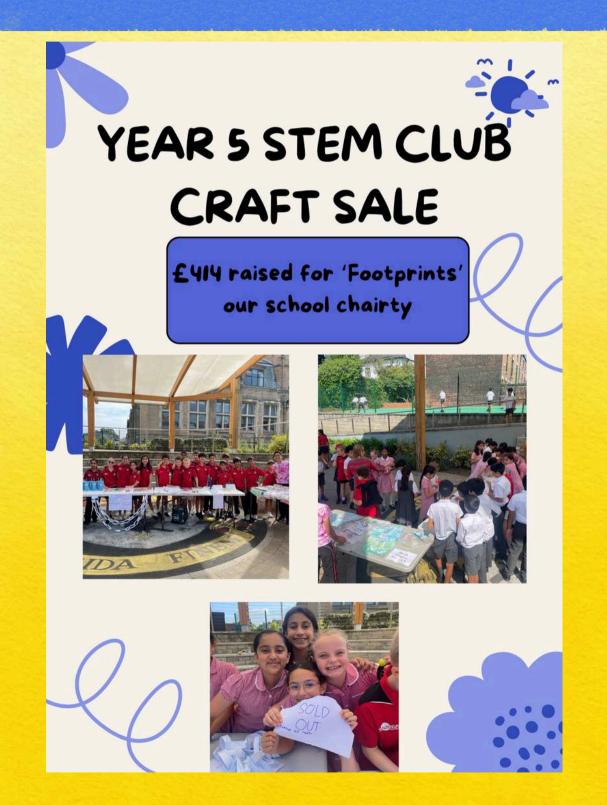

Year 5 STEM club were absolutely amazing at selling their craft products this week. Many of the stalls were completely 'sold out' thanks to the pupils in Year 3-6. They have managed to raise £414 for our school charity Footprints! A super achievement and I am so proud of our children who have shown commitment and dedication throughout the term.